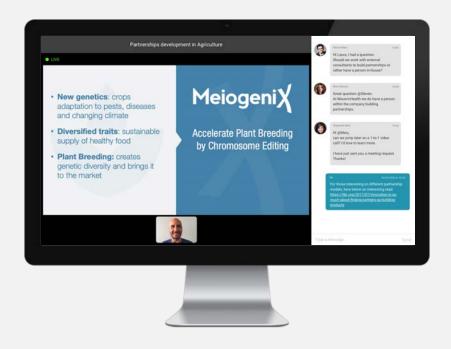

# 1. Live streaming (desktop/mobile)

- One or multiple live streams of talks/sessions
- Desktop and mobile streaming
- See the other attendees at this session
- Chat and ask questions in any session/stream