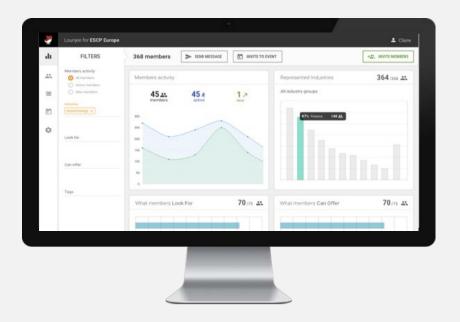

### Why choose Lounjee

- We provide more than just streaming/webinars
  - An interactive and user-friendly event mobile/desktop app
  - Live streaming (Lounjee Live) and built-in teleconferencing (no sharing meeting links)
  - o Powerful matching: find the right attendees to connect with and book meetings
  - Visibility to sponsors and exhibitors
- One app for all your events (engage all year round)
- App can be fully branded
- Our expertise at your fingertip: support and consultations included