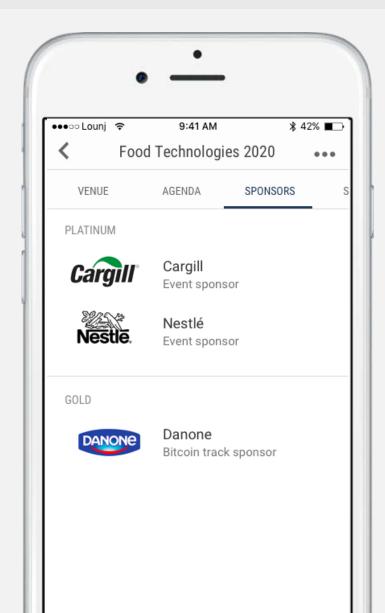

# 4. Exhibitors and Sponsors

- Company profiles/e-stands, product listings (video/web)
- Connect in app with representatives/employees
- Sponsorship levels higher visibility for top level sponsors