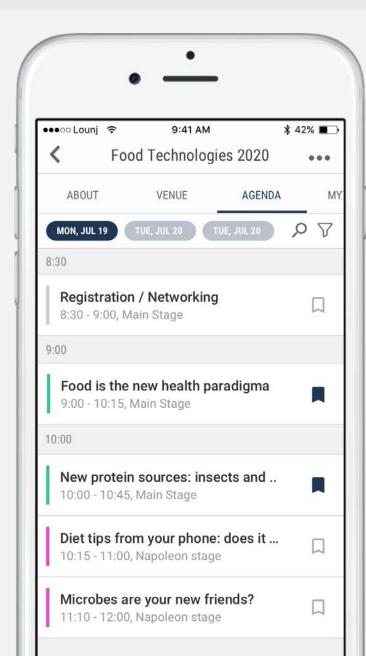

# 1. Live streaming (desktop/mobile)

- One or multiple live streams of talks/sessions
- Desktop and mobile streaming
- See the other attendees at this session
- Chat and ask questions in any session/stream

#### 3. Personalization

- Attendees can plan their event in advance
- Register for sessions
- Book meetings
- Get reminders
- Add notes to sessions