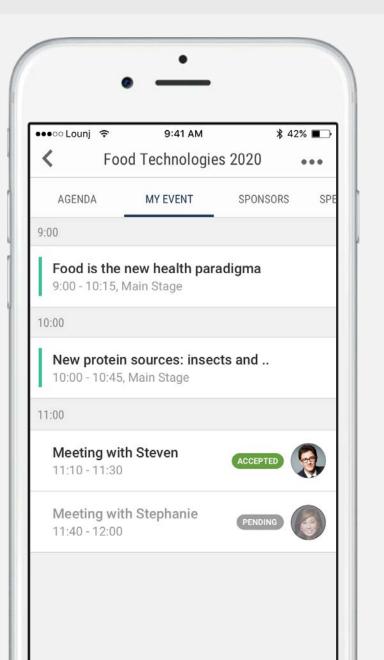

# 2. Matchmaking and Meetings

- Matchmaking see recommended attendees
- Organizer configures meeting properties (duration, invite limits)
- Attendees can book meetings
- If meeting is confirmed, video call automatically set up in app (just click start)

#### 3. Personalization

- Attendees can plan their event in advance
- Register for sessions
- Book meetings
- Get reminders
- Add notes to sessions