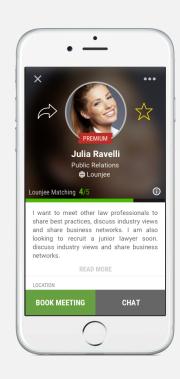

# 2. Matchmaking and Meetings

- Matchmaking see recommended attendees
- Organizer configures meeting properties (duration, invite limits)
- Attendees can book meetings
- If meeting is confirmed, video call automatically set up in app (just click start)

#### 3. Personalization

- Attendees can plan their event in advance
- Register for sessions
- Book meetings
- Get reminders
- Add notes to sessions