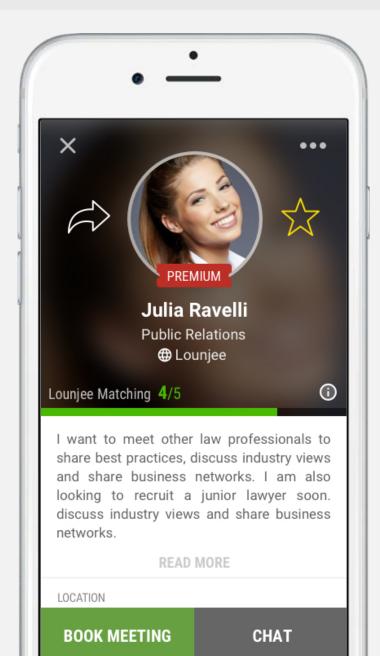

# 2. Matchmaking and Meetings

- Matchmaking see recommended attendees
- Organizer configures meeting properties (duration, invite limits)
- Attendees can book meetings
- If meeting is confirmed, video call automatically set up in app (just click start)

# 4. Exhibitors and Sponsors

- Company profiles/e-stands, product listings (video/web)
- Connect in app with representatives/employees
- Sponsorship levels higher visibility for top level sponsors