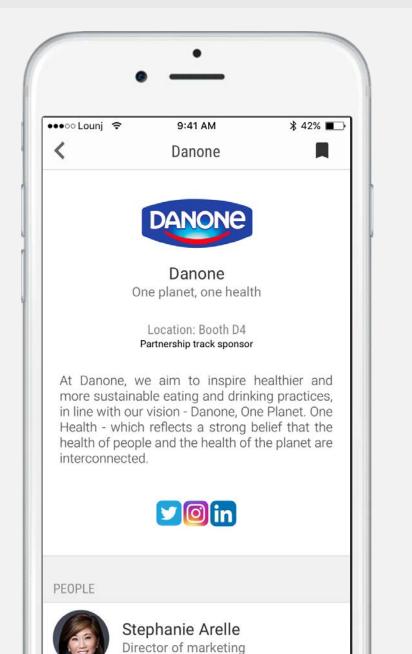

# 4. Exhibitors and Sponsors

- Company profiles/e-stands, product listings (video/web)
- Connect in app with representatives/employees
- Sponsorship levels higher visibility for top level sponsors