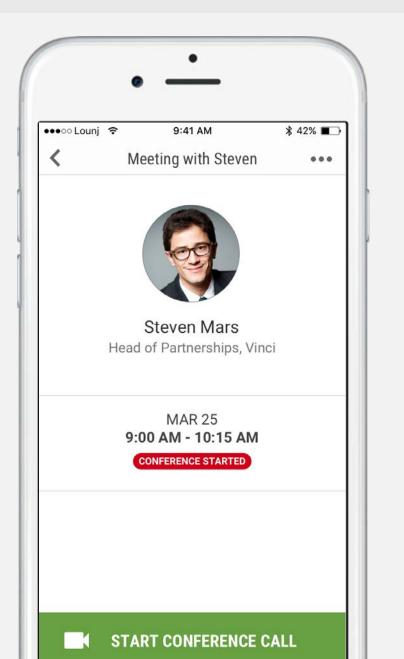

# 2. Matchmaking and Meetings

- Matchmaking see recommended attendees
- Organizer configures meeting properties (duration, invite limits)
- Attendees can book meetings
- If meeting is confirmed, video call automatically set up in app (just click start)