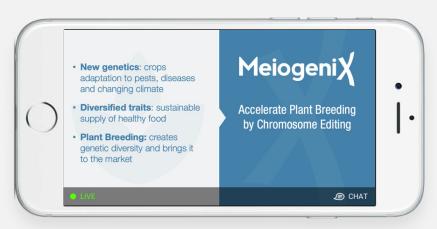

# 1. Live streaming (desktop/mobile)

- One or multiple live streams of talks/sessions
- Desktop and mobile streaming
- See the other attendees at this session
- Chat and ask questions in any session/stream